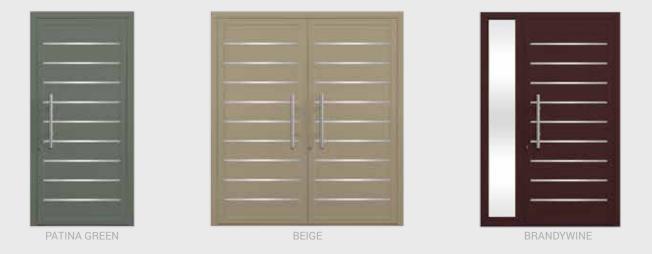

BLACK

BEIGE

SILVER GRAY

ANDROMEDA ALUMINUM DOOR WITH 5 HORIZONTAL CLEAR ANODIZED ALUMINUM STRINGERS AND CENTER ALUMINUM INSERT

RED ANODIZED

CHARCOAL

BLACK

PATINA GREEN