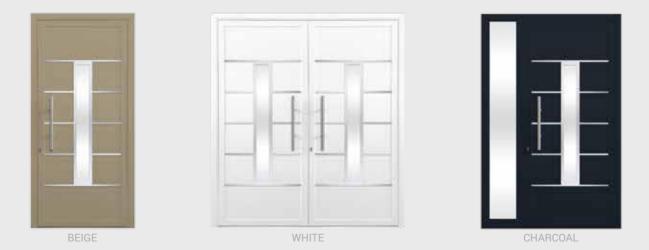

BLACK

BEIGE

SILVER GRAY

ANDROMEDA ALUMINUM DOOR WITH 5 HORIZONTAL CLEAR ANODIZED ALUMINUM STRINGERS AND CENTER ALUMINUM INSERT

RED ANODIZED

CHARCOAL

BLACK

PATINA GREEN