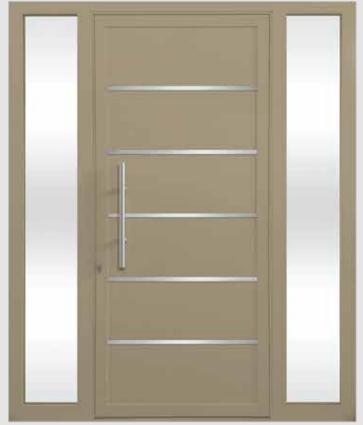

BLACK

BEIGE

SILVER GRAY

ANDROMEDA ALUMINUM DOOR WITH 5 HORIZONTAL CLEAR ANODIZED ALUMINUM STRINGERS AND CENTER ALUMINUM INSERT

RED ANODIZED

CHARCOAL

BLACK

PATINA GREEN