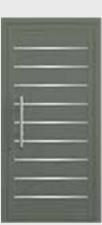

BLACK

BEIGE

SILVER GRAY

ANDROMEDA ALUMINUM DOOR WITH 5 HORIZONTAL CLEAR ANODIZED ALUMINUM STRINGERS AND CENTER ALUMINUM INSERT

RED ANODIZED

CHARCOAL

BLACK

PATINA GREEN