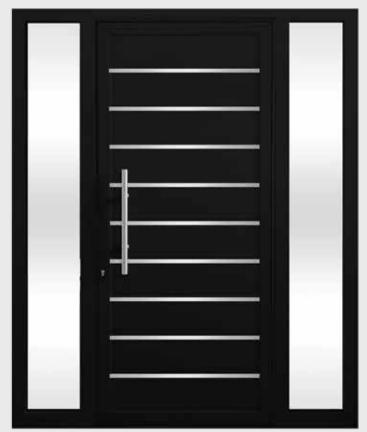

BLACK

BEIGE

SILVER GRAY

ANDROMEDA ALUMINUM DOOR WITH 5 HORIZONTAL CLEAR ANODIZED ALUMINUM STRINGERS AND CENTER ALUMINUM INSERT

RED ANODIZED

CHARCOAL

BLACK

PATINA GREEN