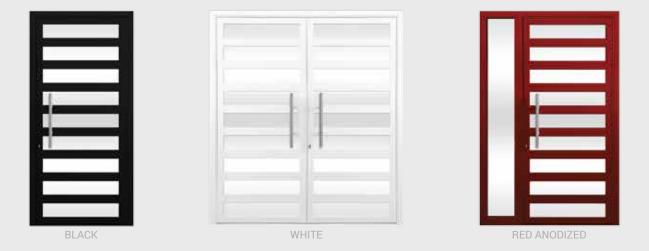

WHITE

SILVER GRAY

BLACK

BRANDYWINE

CLEAR ANODIZE

CLEAR ANODIZE

WHITE

BLACK