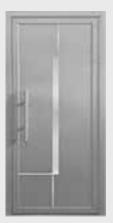

## **EXTERIOR DOOR COLLECTION**

WWW.CBW-WINDOWS.COM

## **EXTERIOR DOOR COLLECTION**



LEO . PAGE 9



LYRA . PAGE 4



ANDROMEDA . PAGE 5



AQUARIUS . PAGE 2



MAYA . PAGE 13



**SCULPTOR . PAGE 6** 



ARIES . PAGE 10



ELECTRA . PAGE 3



CASSIOPEIA . PAGE 7



STATEMENT . PAGE 15



ORION . PAGE 12



STATEMENT . PAGE 17



TAURUS . PAGE 14



CARINA . PAGE 11



GEMINI . PAGE 8





BLACK







BEIGE







SILVER GRAY





ANDROMEDA ALUMINUM DOOR WITH 5 HORIZONTAL CLEAR ANODIZED ALUMINUM STRINGERS AND CENTER ALUMINUM INSERT



RED ANODIZED







CHARCOAL







BLACK







PATINA GREEN







WHITE







SILVER GRAY







BLACK







BRANDYWINE







CLEAR ANODIZE









CLEAR ANODIZE



WHITE

BLACK

RED ANODIZE





DARK BRONZE ANODIZED







CLEAR ANODIZED





DARK BRONZE ANODIZED

WHITE

PATINA GREEN