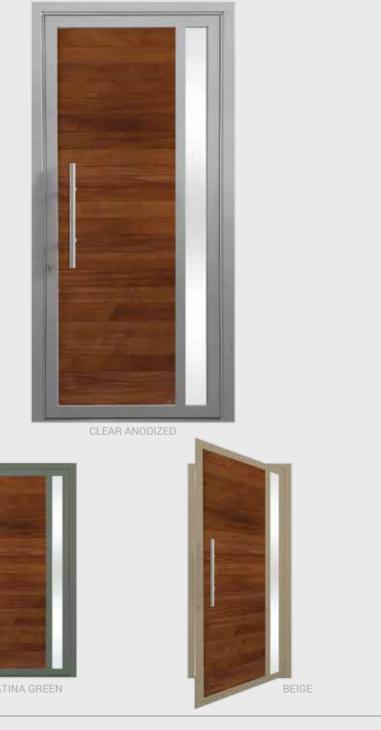

BLACK

BEIGE

SILVER GRAY

ANDROMEDA ALUMINUM DOOR WITH 5 HORIZONTAL CLEAR ANODIZED ALUMINUM STRINGERS AND CENTER ALUMINUM INSERT

RED ANODIZED

CHARCOAL

BLACK

PATINA GREEN

RED ANODIZE

DARK BRONZE ANODIZED

CLEAR ANODIZED

DARK BRONZE ANODIZED

WHITE

PATINA GREEN