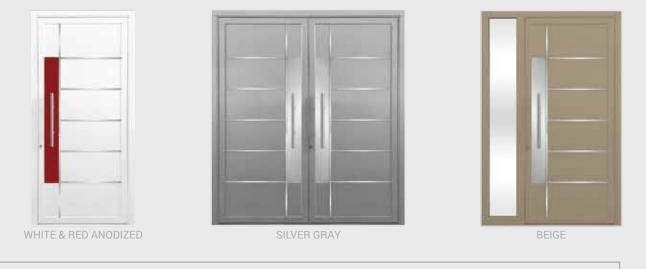

BLACK

BEIGE

SILVER GRAY

ANDROMEDA ALUMINUM DOOR WITH 5 HORIZONTAL CLEAR ANODIZED ALUMINUM STRINGERS AND CENTER ALUMINUM INSERT

RED ANODIZED

CHARCOAL

BLACK

PATINA GREEN