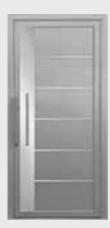

BLACK

BEIGE

SILVER GRAY

ANDROMEDA ALUMINUM DOOR WITH 5 HORIZONTAL CLEAR ANODIZED ALUMINUM STRINGERS AND CENTER ALUMINUM INSERT

RED ANODIZED

CHARCOAL

BLACK

PATINA GREEN