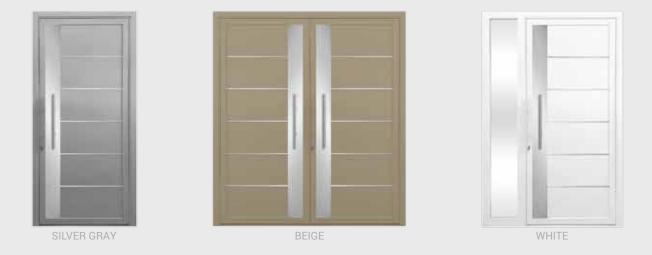

BLACK

BEIGE

SILVER GRAY

ANDROMEDA ALUMINUM DOOR WITH 5 HORIZONTAL CLEAR ANODIZED ALUMINUM STRINGERS AND CENTER ALUMINUM INSERT

RED ANODIZED

CHARCOAL

BLACK

PATINA GREEN