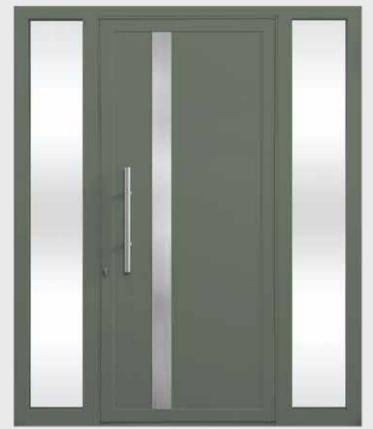

BLACK

BEIGE

SILVER GRAY

ANDROMEDA ALUMINUM DOOR WITH 5 HORIZONTAL CLEAR ANODIZED ALUMINUM STRINGERS AND CENTER ALUMINUM INSERT

RED ANODIZED

CHARCOAL

BLACK

PATINA GREEN