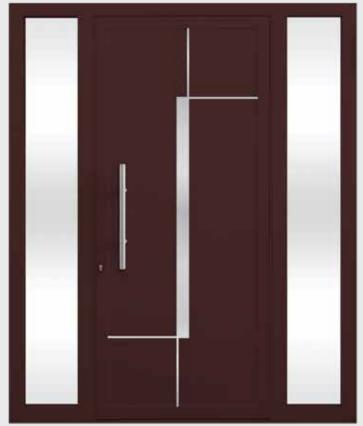

BLACK

BEIGE

SILVER GRAY

ANDROMEDA ALUMINUM DOOR WITH 5 HORIZONTAL CLEAR ANODIZED ALUMINUM STRINGERS AND CENTER ALUMINUM INSERT

RED ANODIZED

CHARCOAL

BLACK

PATINA GREEN