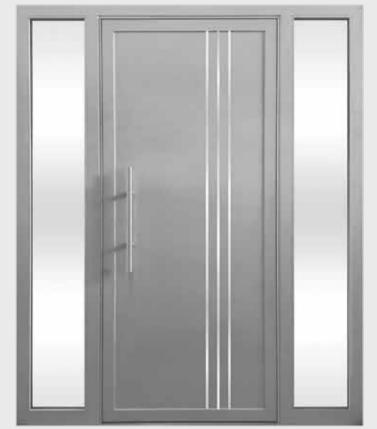

BLACK

BEIGE

SILVER GRAY

ANDROMEDA ALUMINUM DOOR WITH 5 HORIZONTAL CLEAR ANODIZED ALUMINUM STRINGERS AND CENTER ALUMINUM INSERT

RED ANODIZED

CHARCOAL

BLACK

PATINA GREEN