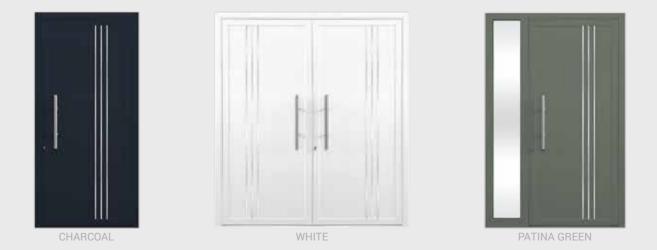

BLACK

BEIGE

SILVER GRAY

ANDROMEDA ALUMINUM DOOR WITH 5 HORIZONTAL CLEAR ANODIZED ALUMINUM STRINGERS AND CENTER ALUMINUM INSERT

RED ANODIZED

CHARCOAL

BLACK

PATINA GREEN