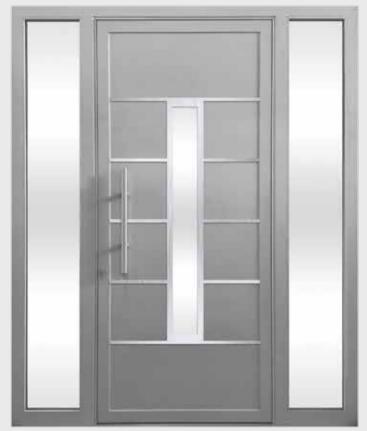

BLACK

BEIGE

SILVER GRAY

ANDROMEDA ALUMINUM DOOR WITH 5 HORIZONTAL CLEAR ANODIZED ALUMINUM STRINGERS AND CENTER ALUMINUM INSERT

RED ANODIZED

CHARCOAL

BLACK

PATINA GREEN