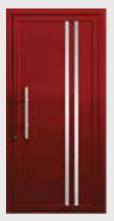

BLACK

BEIGE

SILVER GRAY

ANDROMEDA ALUMINUM DOOR WITH 5 HORIZONTAL CLEAR ANODIZED ALUMINUM STRINGERS AND CENTER ALUMINUM INSERT

RED ANODIZED

CHARCOAL

BLACK

PATINA GREEN