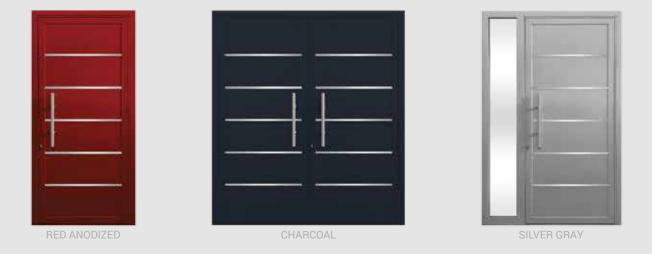

BLACK

BEIGE

SILVER GRAY

ANDROMEDA ALUMINUM DOOR WITH 5 HORIZONTAL CLEAR ANODIZED ALUMINUM STRINGERS AND CENTER ALUMINUM INSERT

RED ANODIZED

CHARCOAL

BLACK

PATINA GREEN