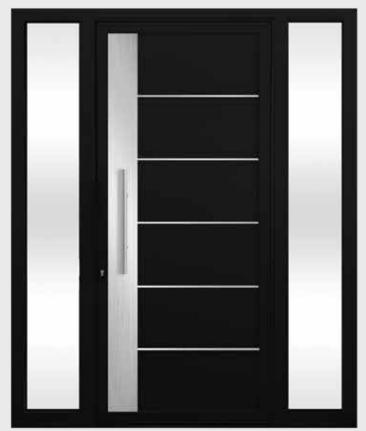

BLACK

BEIGE

SILVER GRAY

ANDROMEDA ALUMINUM DOOR WITH 5 HORIZONTAL CLEAR ANODIZED ALUMINUM STRINGERS AND CENTER ALUMINUM INSERT

RED ANODIZED

CHARCOAL

BLACK

PATINA GREEN