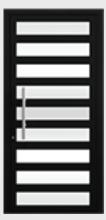

BLACK

BEIGE

SILVER GRAY

ANDROMEDA ALUMINUM DOOR WITH 5 HORIZONTAL CLEAR ANODIZED ALUMINUM STRINGERS AND CENTER ALUMINUM INSERT

RED ANODIZED

CHARCOAL

BLACK

PATINA GREEN