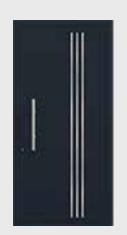

## **EXTERIOR DOOR COLLECTION**

WWW.CBW-WINDOWS.COM

## **EXTERIOR DOOR COLLECTION**



LEO . PAGE 9



LYRA . PAGE 4



ANDROMEDA . PAGE 5



AQUARIUS . PAGE 2



MAYA . PAGE 13



**SCULPTOR . PAGE 6** 



ARIES . PAGE 10



ELECTRA . PAGE 3



CASSIOPEIA . PAGE 7



STATEMENT . PAGE 15



ORION . PAGE 12



STATEMENT . PAGE 17



TAURUS . PAGE 14



CARINA . PAGE 11



GEMINI . PAGE 8





BLACK







BEIGE







SILVER GRAY





ANDROMEDA ALUMINUM DOOR WITH 5 HORIZONTAL CLEAR ANODIZED ALUMINUM STRINGERS AND CENTER ALUMINUM INSERT



RED ANODIZED







CHARCOAL







BLACK







PATINA GREEN







WHITE







SILVER GRAY







BLACK







BRANDYWINE







CLEAR ANODIZE









CLEAR ANODIZE



WHITE

BLACK

RED ANODIZE





DARK BRONZE ANODIZED







CLEAR ANODIZED





DARK BRONZE ANODIZED

WHITE

PATINA GREEN