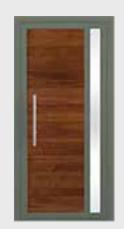

BLACK

BEIGE

SILVER GRAY

ANDROMEDA ALUMINUM DOOR WITH 5 HORIZONTAL CLEAR ANODIZED ALUMINUM STRINGERS AND CENTER ALUMINUM INSERT

RED ANODIZED

CHARCOAL

BLACK

PATINA GREEN