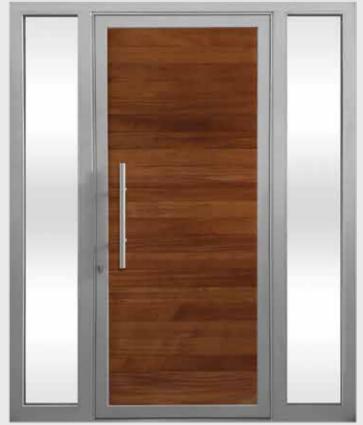

BLACK

BEIGE

SILVER GRAY

ANDROMEDA ALUMINUM DOOR WITH 5 HORIZONTAL CLEAR ANODIZED ALUMINUM STRINGERS AND CENTER ALUMINUM INSERT

RED ANODIZED

CHARCOAL

BLACK

PATINA GREEN