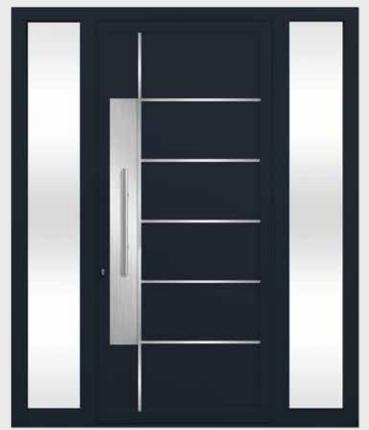

BLACK

BEIGE

SILVER GRAY

ANDROMEDA ALUMINUM DOOR WITH 5 HORIZONTAL CLEAR ANODIZED ALUMINUM STRINGERS AND CENTER ALUMINUM INSERT

RED ANODIZED

CHARCOAL

BLACK

PATINA GREEN