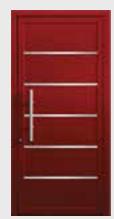

BLACK

BEIGE

SILVER GRAY

ANDROMEDA ALUMINUM DOOR WITH 5 HORIZONTAL CLEAR ANODIZED ALUMINUM STRINGERS AND CENTER ALUMINUM INSERT

RED ANODIZED

CHARCOAL

BLACK

PATINA GREEN