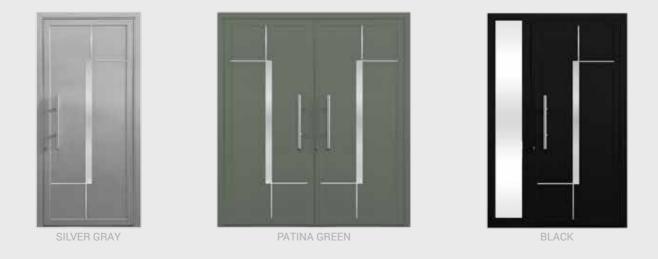

BLACK

BEIGE

SILVER GRAY

ANDROMEDA ALUMINUM DOOR WITH 5 HORIZONTAL CLEAR ANODIZED ALUMINUM STRINGERS AND CENTER ALUMINUM INSERT

RED ANODIZED

CHARCOAL

BLACK

PATINA GREEN