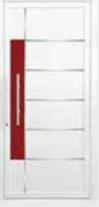

BLACK

BEIGE

SILVER GRAY

ANDROMEDA ALUMINUM DOOR WITH 5 HORIZONTAL CLEAR ANODIZED ALUMINUM STRINGERS AND CENTER ALUMINUM INSERT

RED ANODIZED

CHARCOAL

BLACK

PATINA GREEN