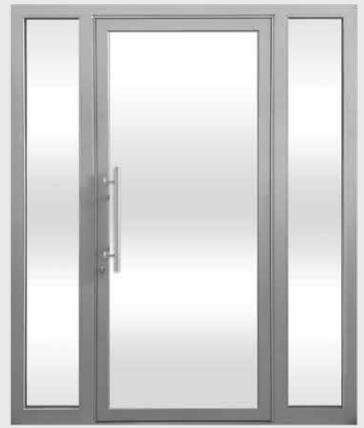

BLACK

BEIGE

SILVER GRAY

ANDROMEDA ALUMINUM DOOR WITH 5 HORIZONTAL CLEAR ANODIZED ALUMINUM STRINGERS AND CENTER ALUMINUM INSERT

RED ANODIZED

CHARCOAL

BLACK

PATINA GREEN